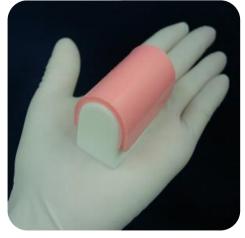

## **OSI-002**

Ope-Block is compact designed disposable traing model for implant drilling, incisional and sutural practices. This handy small block reproduce three-layer structure, presuming alveolar bone, periosteum, gingivae.

Thickness of Gingivae: 2.0mm Size: 48mm(L)x22mm(W)x37mm(H)

Compact size

We are prepare any kind of training models that correspond to the treatment of various implants. Please use the following contact information or website for more information.