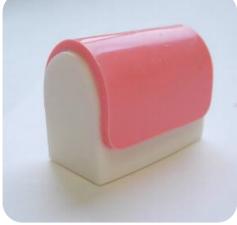

## **OSI-002**

Ope-Block is compact designed disposable traing model for implant drilling, incisional and sutural practices. This handy small block reproduce three-layer structure, presuming alveolar bone, periosteum, gingivae.

Thickness of Gingivae: 2.0mm Size: 48mm(L)x22mm(W)x37mm(H)

Compact size

We are prepare any kind of training models that correspond to the treatment of various implants. Please use the following contact information or website for more information.