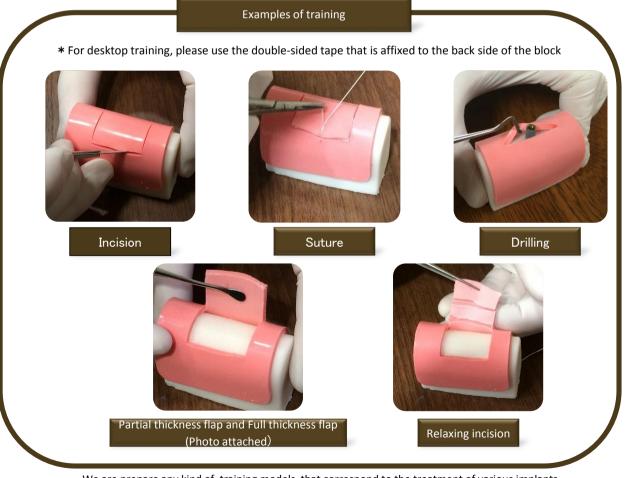

## **OSI-002**

Ope-Block is compact designed disposable traing model for implant drilling, incisional and sutural practices. This handy small block reproduce three-layer structure, presuming alveolar bone, periosteum, gingivae.

Thickness of Gingivae: 2.0mm Size: 48mm(L)x22mm(W)x37mm(H)

Compact size

We are prepare any kind of training models that correspond to the treatment of various implants. Please use the following contact information or website for more information.